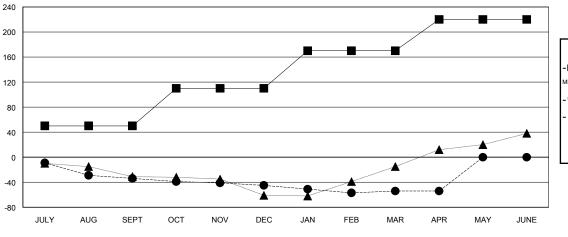

## LOCATION CALIFORNIA

 $\mathsf{GMT}\;\mathsf{CA}\;1$ 

|                       |                  | Clubs     |                  |                  |                       |                    | Members                             |                    |                  |
|-----------------------|------------------|-----------|------------------|------------------|-----------------------|--------------------|-------------------------------------|--------------------|------------------|
| RESULTS FOR 2015-2016 |                  |           |                  |                  | RESULTS FOR 2015-2016 |                    |                                     |                    |                  |
| QUARTER               | NEW CLUB<br>GOAL | NEW CLUBS | DROPPED<br>CLUBS | NET<br>GAIN/LOSS | QUARTER               | NEW MEMBER<br>GOAL | CHARTER AND<br>NEW MEMBERS<br>ADDED | DROPPED<br>MEMBERS | NET<br>GAIN/LOSS |
| JULY/AUG/SEPT         | 1                | 0         | 1                | -1               | JULY/AUG/SEPT         | 50                 | 43                                  | 77                 | -34              |
| OCT/NOV/DEC           | 1                | 0         | 0                | 0                | OCT/NOV/DEC           | 60                 | 29                                  | 40                 | -11              |
| JAN/FEB/MAR           | 1                | 0         | 0                | 0                | JAN/FEB/MAR           | 60                 | 27                                  | 36                 | -9               |
| APR/MAY/JUNE          | 1                | 0         | 0                | 0                | APR/MAY/JUNE          | 50                 | 21                                  | 21                 | 0                |

## GOALS AND ACTUAL MEMBERS CUMULATIVE

| - ■ - CURRENT YEAR GOALS FOR NE | W |
|---------------------------------|---|
| MEMBERS                         |   |

- CURRENT YEAR ACTUAL MEMBERS

- ▲ - LAST YEAR ACTUAL MEMBERS