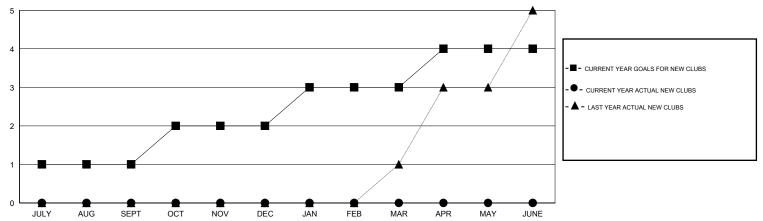

## LOCATION CALIFORNIA

 $\mathsf{GMT}\;\mathsf{CA}\;1$ 

|                       |                  | Clubs     |                  |                  |                       |                    | Members                             |                    |                  |
|-----------------------|------------------|-----------|------------------|------------------|-----------------------|--------------------|-------------------------------------|--------------------|------------------|
| RESULTS FOR 2015-2016 |                  |           |                  |                  | RESULTS FOR 2015-2016 |                    |                                     |                    |                  |
| QUARTER               | NEW CLUB<br>GOAL | NEW CLUBS | DROPPED<br>CLUBS | NET<br>GAIN/LOSS | QUARTER               | NEW MEMBER<br>GOAL | CHARTER AND<br>NEW MEMBERS<br>ADDED | DROPPED<br>MEMBERS | NET<br>GAIN/LOSS |
| JULY/AUG/SEPT         | 1                | 0         | 1                | -1               | JULY/AUG/SEPT         | 50                 | 43                                  | 77                 | -34              |
| OCT/NOV/DEC           | 1                | 0         | 0                | 0                | OCT/NOV/DEC           | 60                 | 29                                  | 40                 | -11              |
| JAN/FEB/MAR           | 1                | 0         | 0                | 0                | JAN/FEB/MAR           | 60                 | 27                                  | 36                 | -9               |
| APR/MAY/JUNE          | 1                | 0         | 0                | 0                | APR/MAY/JUNE          | 50                 | 21                                  | 21                 | 0                |

## GOALS AND ACTUAL NEW CLUBS CUMULATIVE